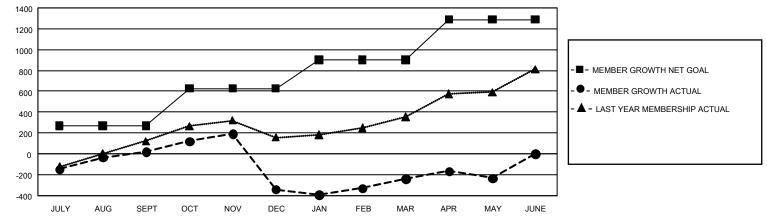

## GAT MONTHLY MEMBERSHIP PROGRESS REPORT

GMT Constitutional Area 3, Group B

REPORT DOES NOT INCLUDE CLUBS IN UNDISTRICTED AREAS.

| Clubs                 |               |           |               | Members               |                         |                         |                                                    |
|-----------------------|---------------|-----------|---------------|-----------------------|-------------------------|-------------------------|----------------------------------------------------|
| RESULTS FOR 2022-2023 |               |           |               | RESULTS FOR 2022-2023 |                         |                         |                                                    |
| QUARTER               | NEW CLUB GOAL | NEW CLUBS | DROPPED CLUBS |                       | MBER GROWTH NET<br>GOAL | MEMBER GROWTH<br>ACTUAL | DROPPED MEMBERS<br>ACTUAL (including<br>transfers) |
| JULY/AUG/SEPT         | - 21          | 8         | 1             | JULY/AUG/SEPT         | 268                     | 503                     | 475                                                |
| OCT/NOV/DEC           | 24            | 3         | 10            | OCT/NOV/DEC           | 360                     | 450                     | 800                                                |
| JAN/FEB/MAR           | 24            | 7         | 5             | JAN/FEB/MAR           | 275                     | 402                     | 285                                                |
| APR/MAY/JUNE          | 15            | 7         | 7             | APR/MAY/JUNE          | 385                     | 366                     | 348                                                |