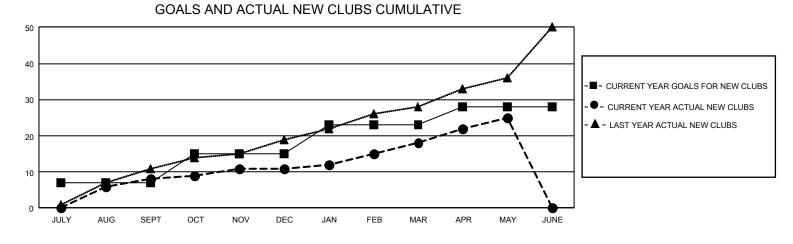

## GAT MONTHLY MEMBERSHIP PROGRESS REPORT

GMT Constitutional Area 3, Group B

REPORT DOES NOT INCLUDE CLUBS IN UNDISTRICTED AREAS.

| Clubs                 |               |           |               | Members               |                         |                         |                                                    |
|-----------------------|---------------|-----------|---------------|-----------------------|-------------------------|-------------------------|----------------------------------------------------|
| RESULTS FOR 2022-2023 |               |           |               | RESULTS FOR 2022-2023 |                         |                         |                                                    |
| QUARTER               | NEW CLUB GOAL | NEW CLUBS | DROPPED CLUBS |                       | MBER GROWTH NET<br>GOAL | MEMBER GROWTH<br>ACTUAL | DROPPED MEMBERS<br>ACTUAL (including<br>transfers) |
| JULY/AUG/SEPT         | - 21          | 8         | 1             | JULY/AUG/SEPT         | 268                     | 503                     | 475                                                |
| OCT/NOV/DEC           | 24            | 3         | 10            | OCT/NOV/DEC           | 360                     | 450                     | 800                                                |
| JAN/FEB/MAR           | 24            | 7         | 5             | JAN/FEB/MAR           | 275                     | 402                     | 285                                                |
| APR/MAY/JUNE          | 15            | 7         | 7             | APR/MAY/JUNE          | 385                     | 366                     | 348                                                |